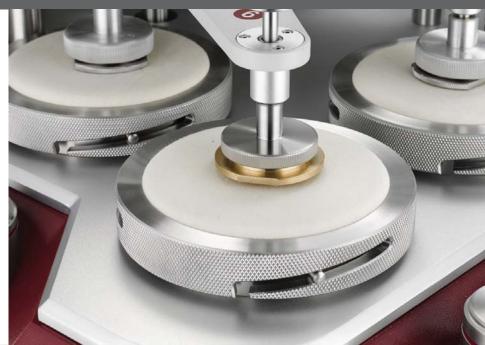

### Martindale Test Materials

SDL Atlas supplies a wide variety of Test Materials designed specifically for testing on the Martindale Abrasion and Pilling Testers. From standard abrasion and pilling tests to performing specialty tests for everything from flooring, gloves, socks, polished surfaces and more, our Test Materials will ensure that each test performed is reliable every time.

Martindale Abrasion and Pilling Tester ready to perform pilling testing

| Abradant Fabric                           | 300970 |
|-------------------------------------------|--------|
| Felt Discs, 90 mm (pack of 20)            | 200910 |
| Felt Discs, Woven 140 mm (pack of 20)     | 200971 |
| Felt Discs, Nonwoven 140 mm (pack of 20)  | 200946 |
| Felt, Woven, I m x 1.5 m                  | 200947 |
| Felt, Nonwoven, I m x 1.5 m               | 200945 |
| Standard Backing Foam                     | 300979 |
| Sample Retaining Rings (pack of 20)       | 105136 |
| Abrasion Sheets (pack of 20)              | 200944 |
| PL3IB Grit 180 Abrasion Paper (50 sheets) | 107765 |
| Silicon Carbide Paper (pack of 25)        | 200943 |
| Trizact Synthetic Abrasion Discs, Green,  | 201077 |
| 35 Microns (pack of 25)                   | 2010// |
| Trizact Synthetic Abrasion Discs, Orange, | 203289 |
| 5 Microns (pack of 25)                    |        |