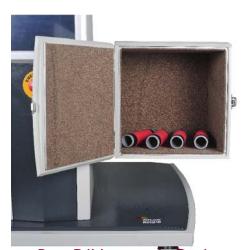

Random Tumble Pilling Tester with Cork Liners

RotaPill Test Materials

#### **Ordering Information Random Tumble Pilling Tester Test Materials** Cork Liners (50 pack) 200771 202324 Cotton Sliver (9 meters) White Adhesive 400112 **RotaPill Test Materials** Sample Tubes (pack of 4) 101026 Unmounted Cork Linings (pack of 6) 101027 Snagging Points (set of 6) 107701 M&S Sample Tubes & Locking Rings (set of 8) 106841 M&S Liner and Step for Pilling & Snagging Drum 106885 Felt for Octagonal Snagging Drum Test 200947

RotaPill box with Cork Linings and Sample Tubes

**Cork Liners** 

Cotton Sliver

White Adhesive

Sample Tubes