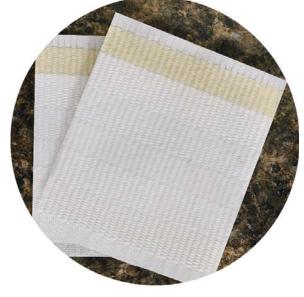

g Rings (set of 8) 106841 M&S Liner and Step for Pilling & Snagging Drum 106885 Felt for Octagonal Snagging Drum Test 200947



RotaPill box with Cork Linings and Sample Tubes



**Cork Liners** 



Cotton Sliver



White Adhesive



Sample Tubes

## Multifiber Fabric for AATCC and IS

SDL Atlas supplies multifiber fabric in a variety of sizes to meet all AATCC and ISO standards for assessing color transfer in color fastness testing. Available in Cold Cast, Heat Sealed and Overcast, each box of multifiber supplied by SDL Atlas is thoroughly tested to ensure conformity and consistency from batch to batch to provide our customers with the utmost confidence in their standards-based testing.



Stained Multifiber from Rotawash Container





Each box comes with a Certificate of Conformance





# O Standards

| Ordering Information