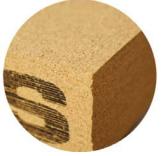

m Tumble

Pilling Tester.

Our high quality items such as cork liners, cotton sliver, sample tubes, templates, mounting jigs and much more have provided confidence that results achieved will remain consistent from test to test.





Random Tumble Pilling Tester with Cork Liners

RotaPill Test Materials

#### **Ordering Information Random Tumble Pilling Tester Test Materials** Cork Liners (50 pack) 200771 202324 Cotton Sliver (9 meters) White Adhesive 400112 **RotaPill Test Materials** Sample Tubes (pack of 4) 101026 Unmounted Cork Linings (pack of 6) 101027 Snagging Points (set of 6) 107701 M&S Sample Tubes & Locking Rings (set of 8) 106841 M&S Liner and Step for Pilling & Snagging Drum 106885 Felt for Octagonal Snagging Drum Test 200947



RotaPill box with Cork Linings and Sample Tubes



**Cork Liners** 



Cotton Sliver



White Adhesive



Sample Tubes

## Multifiber Fabric for AATCC and IS

SDL Atlas supplies multifiber fabric in a variety of sizes to meet all AATCC and ISO standards for assessing color transfer in color fastness testing. Available in Cold Cast, Heat Sealed and Overcast, each box of multifiber supplied by SDL Atlas is thoroughly tested to ensure conformity and consistency from batch to batch to provide our customers with the utmost confidence in their standards-based testing.



Stained Multifiber from Rotawash Container





Each box comes with a Certificate of Conformance





# O Standards

| Ordering Information