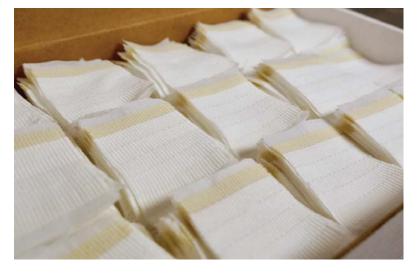

### Crockmeter Test Materials

SDL Atlas manufactures high quality Pre-Cut Crocking Cloth for all major international standards including AATCC, ISO, Next, and M&S standards. We also supply Navy Verification Fabric, Green Felt and Emery Paper for your convenience.

Each lot of Crocking Test Materials supplied by SDL Atlas is thoroughly tested to ensure conformity and consistency

from batch to batch to provide our customers with the utmost confidence in their standards-based testing.

| Ordering Information                                           |        |  |
|----------------------------------------------------------------|--------|--|
| Crockmeter Squares for American Standards 2" x 2" 1,000 pieces | 200877 |  |
| Crockmeter Fabric for American Standards per yard              | 200878 |  |
| Crockmeter Squares for European Standards 2" x 2" 500 pieces   | 403086 |  |
| Navy Verification Fabric 2" x 6" 25 pieces                     | 103871 |  |
| Navy Verification Fabric per yard                              | 200782 |  |
| Green Felt 2" x 2" 1,000 pieces                                | 201059 |  |
| Emery Paper 25 sheets                                          | 103872 |  |