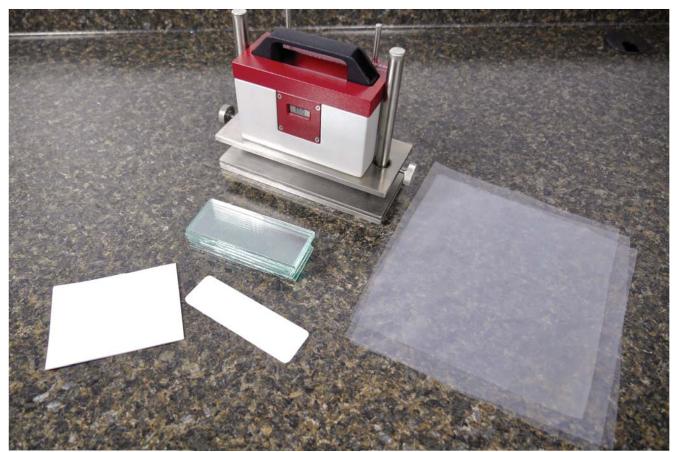

### **Ordering Information**

| Impregnated Test Paper, pack of 30          | 107345 |
|---------------------------------------------|--------|
| Impregnated Test Paper, pack of 100         | 107346 |
| Impregnated Test Paper, pack of 150         | 106432 |
| Phenotest Control Fabric, pack of 30        | 203038 |
| Phenotest BHT-Free Plastic Film, pack of 15 | 106930 |
| Phenotest Glass Plates, pack of 10          | 200929 |
| Film Cutting Template                       | 201053 |

Phenotest Test Materials

**AATCC** Phenotest in progress