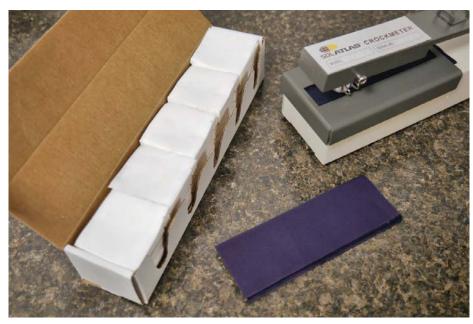

### Crockmeter Test Materials

SDL Atlas manufactures high quality Pre-Cut Crocking Cloth for all major international standards including AATCC, ISO, Next, and M&S standards. We also supply Navy Verification Fabric, Green Felt and Emery Paper for your convenience.

Each lot of Crocking Test Materials supplied by SDL Atlas is thoroughly tested to ensure conformity and consistency

from batch to batch to provide our customers with the utmost confidence in their standards-based testing.

2' x 2" Crocksquare

Crocksquare mounted