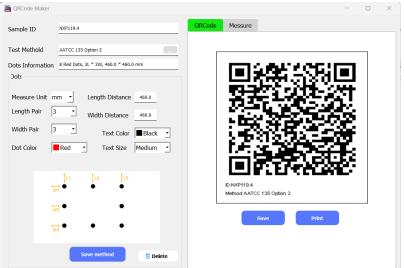

shrinkage results for both the warp and weft directions as well as the diagonal skew of the fabric.

- HD camera, frame grabber and software deliver instant measurements
- Measures both fabrics and garments of any color including patterns
- Software can generate QR codes for test methods and fabric information
  of tested sample. Subsequent testing instantly derives a shrinkage indicator
  by recognizing the saved fabric data.
- No grid placement required
- Measures both parallel and bias gauge marks
- Reads/stores sample information
- Output results download into Excel
- Fits on tabletop
- Approved by global retailers
- Accuracy of +/-I mm among pair of two dots
- Includes: Customizable Software for creating personalized test dimensions, Marking Template and Sample Weight