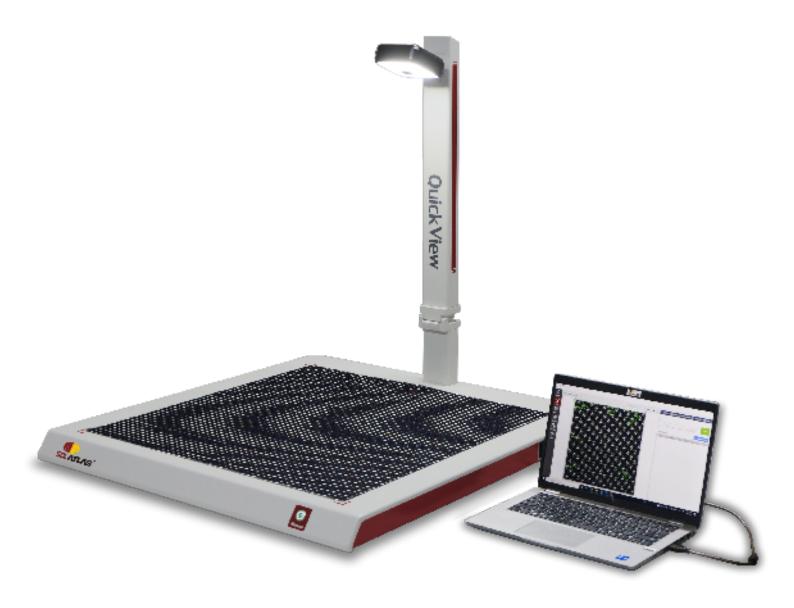

## QuickView

The QuickView Fabric Shrinkage Analyzer measures fabric shrinkage results quickly and accurately employing cuttingedge digital optics and advanced computer imaging technology to eliminate the errors associated with traditional manual measurement techniques.

The instrument has a built-in intelligent algorithm to measure textile shrinkage data in real time with one click of the HD camera. The software recognizes each benchmark dot within the sample identification area of 650 x 650 mm, and calculates the spatial relationships between the dots to get the

shrinkage results for both the warp and weft directions as well as the diagonal skew of the fabric.

- HD camera, frame grabber and software deliver instant measurements
- Measures both fabrics and garments of any color including patterns
- Software can generate QR codes for test methods and fabric information
  of tested sample. Subsequent testing instantly derives a shrinkage indicator
  by recognizing the saved fabric data.
- No grid placement required
- Measures both parallel and bias gauge marks
- Reads/stores sample information
- Output results download into Excel
- Fits on tabletop
- Approved by global retailers
- Accuracy of +/-I mm among pair of two dots
- Includes: Customizable Software for creating personalized test dimensions, Marking Template and Sample Weight