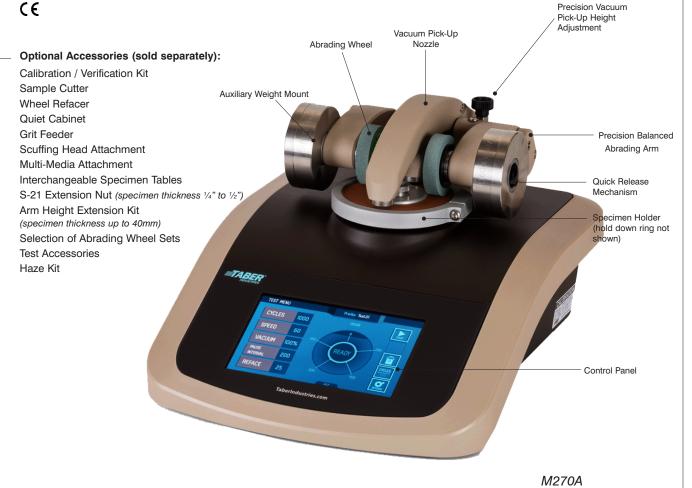

#### **Standard Features:**

Platform speeds 60 and 72 rpm
Quick Release Wheel Hub
Balanced, calibrated arms and wheel mounts
Vacuum system with precision height adjustment
Rugged aluminum housing
Membrane control panel with digital display
Precision stainless steel weights

### **Taber Rotary Abraser Includes:**

Auxiliary Weights 500g load & 1000g load Specimen Holder (E100-125)

Hold Down Ring (E-100-101)

Refacing Discs (S-11)

Specimen Mounting Card Sample Package (S-36)

Calibrase® Abrading Wheel Set (CS-10)

Calibrade® Abrading Wheel Set (H-18)

Vacuum Unit with Suction Hose & Round Brush