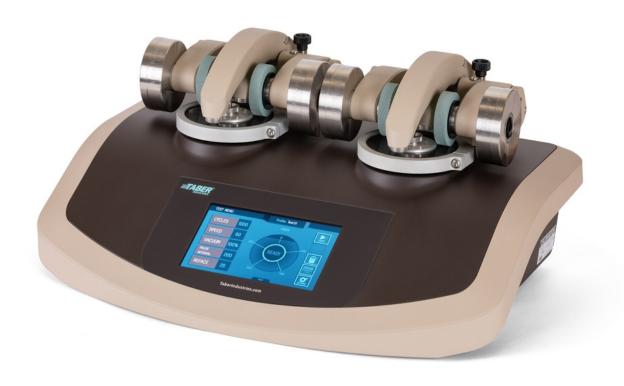

### Taber abrading wheels produce characteristic rub wear action.

Mounted to a rotating turntable, specimens are subjected to the rub-wear action of two abrasive wheels. Driven by the test sample, the wheels produce abrasion marks that form a pattern of crossed arcs over a circular ring approximately 30 square centimeters. This reveals abrasion resistance at all angles relative to the weave or grain of the material.

### **Available in Two Versions:**

M270 Single Platform Abraser Model M270A Dual Platform Abraser 115/230V, 60/50Hz

#### **Standard Features:**

Platform speeds 60 and 72 rpm
Quick Release Wheel Hub
Balanced, calibrated arms and wheel mounts
Vacuum system with precision height adjustment
Rugged aluminum housing
Membrane control panel with digital display
Precision stainless steel weights